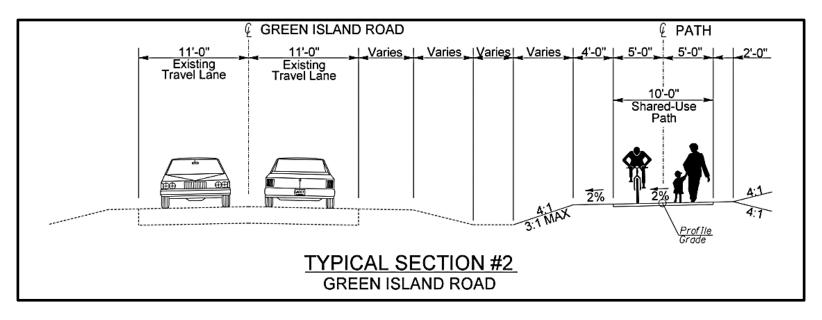

|
| Construction Let        | 04-NOV-2027 | 17-NOV-2026 |             | FY 2027         |

#### **Work in Progress**

- Traffic Counts **COMPLETE**
- Traffic Data Report COMPLETE
- Traffic Projections COMPLETE
- Survey Right of Entry Letters **COMPLETE**
- Environmental Field Work COMPLETE
- Field Survey In Progress
- Stakeholder Engagement *In Progress*
- Concept Development In Progress



### **Existing Conditions**

- Two 11-foot-wide travel lanes (one in each direction)
- Rural shoulders and open ditches
- No pedestrian or bicycle accommodations



#### **Proposed Concept**

- Two 11-foot-wide travel lanes (one in each direction)
- Rural shoulders and open ditches
- 10-foot-wide shared-use path along one side of the roadway



#### **Concept Development – Typical Section**





#### **Concept Development – Path Location**



### **Concept Development – Typical Section**





#### **Concept Development – Westcross Road Bridge**



### **Concept Development – Diamond Causeway Crossing**







## **QUESTIONS?**



Tina Bockhold, PE tibockhold@chathamcounty.org

C FOR GIA

Rhodes Hunt, PE rhodes.hunt@kimley-horn.com