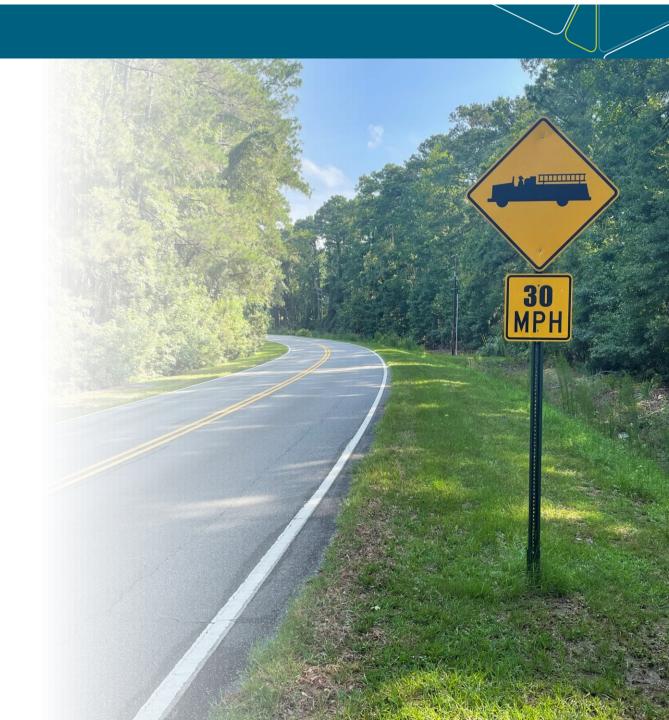

### **Existing Conditions**

- Two 11-foot-wide travel lanes (one in each direction)
- Rural shoulders and open ditches
- No pedestrian or bicycle accommodations