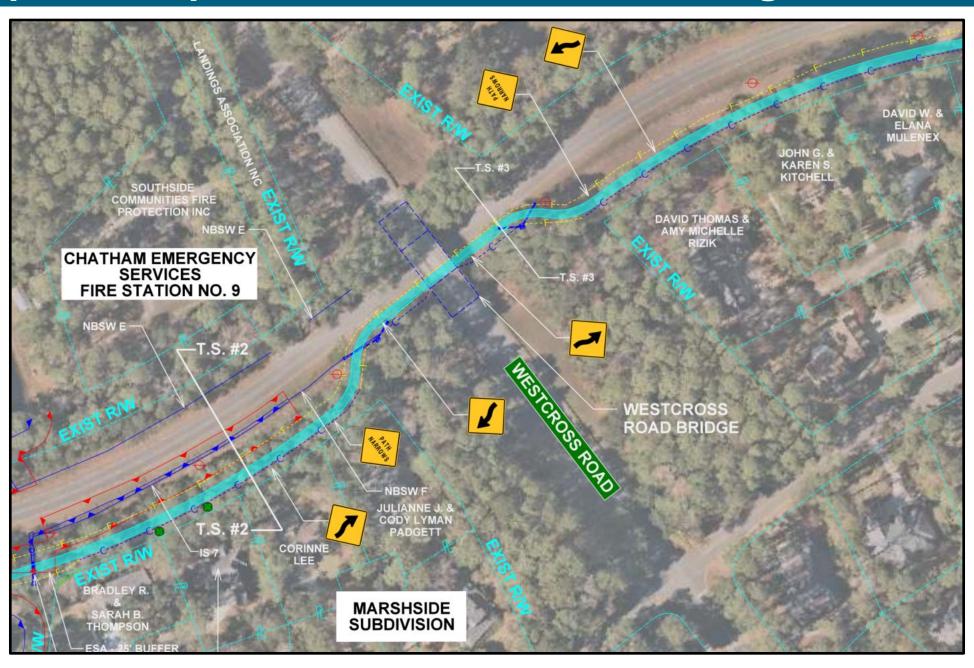

*
- Traffic Data Report COMPLETE
- Traffic Projections COMPLETE
- Survey Right of Entry Letters **COMPLETE**
- Environmental Field Work COMPLETE
- Field Survey In Progress
- Stakeholder Engagement *In Progress*
- Concept Development In Progress



### **Existing Conditions**

- Two 11-foot-wide travel lanes (one in each direction)
- Rural shoulders and open ditches
- No pedestrian or bicycle accommodations



#### **Proposed Concept**

- Two 11-foot-wide travel lanes (one in each direction)
- Rural shoulders and open ditches
- 10-foot-wide shared-use path along one side of the roadway



#### **Concept Development – Typical Section**





#### **Concept Development – Path Location**



### **Concept Development – Typical Section**





#### **Concept Development – Westcross Road Bridge**



### **Concept Development – Diamond Causeway Crossing**







## **QUESTIONS?**



Tina Bockhold, PE tibockhold@chathamcounty.org

C FOR GIA

Rhodes Hunt, PE rhodes.hunt@kimley-horn.com