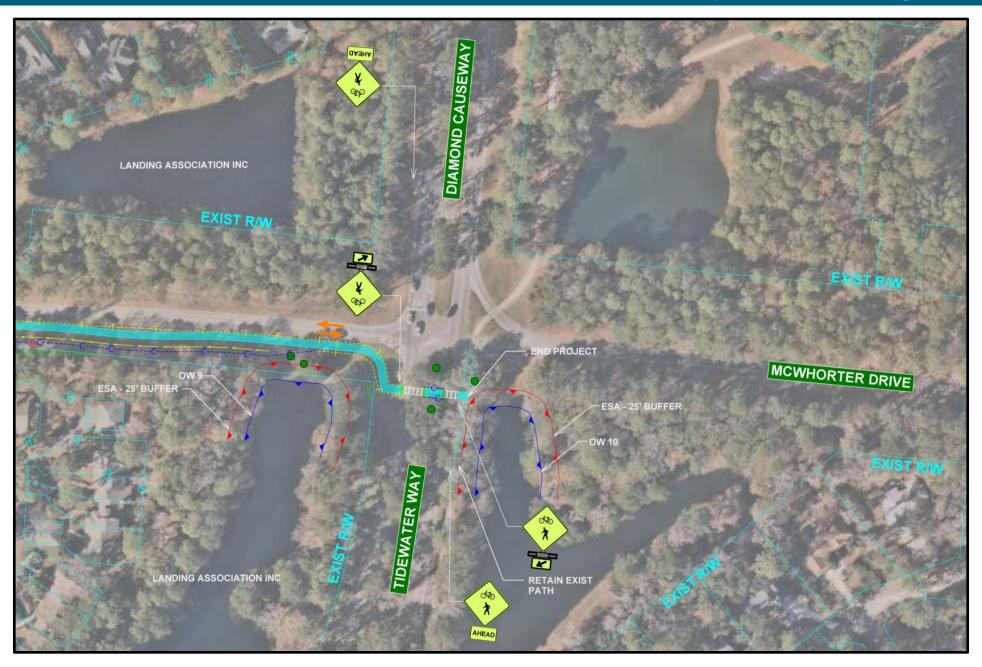

LETE
- Survey Right of Entry Letters **COMPLETE**
- Environmental Field Work COMPLETE
- Field Survey In Progress
- Stakeholder Engagement *In Progress*
- Concept Development In Progress



### **Existing Conditions**

- Two 11-foot-wide travel lanes (one in each direction)
- Rural shoulders and open ditches
- No pedestrian or bicycle accommodations



#### **Proposed Concept**

- Two 11-foot-wide travel lanes (one in each direction)
- Rural shoulders and open ditches
- 10-foot-wide shared-use path along one side of the roadway



#### **Concept Development – Typical Section**





#### **Concept Development – Path Location**



### **Concept Development – Typical Section**





#### **Concept Development – Westcross Road Bridge**



### **Concept Development – Diamond Causeway Crossing**







## **QUESTIONS?**



Tina Bockhold, PE tibockhold@chathamcounty.org

C FOR GIA

Rhodes Hunt, PE rhodes.hunt@kimley-horn.com