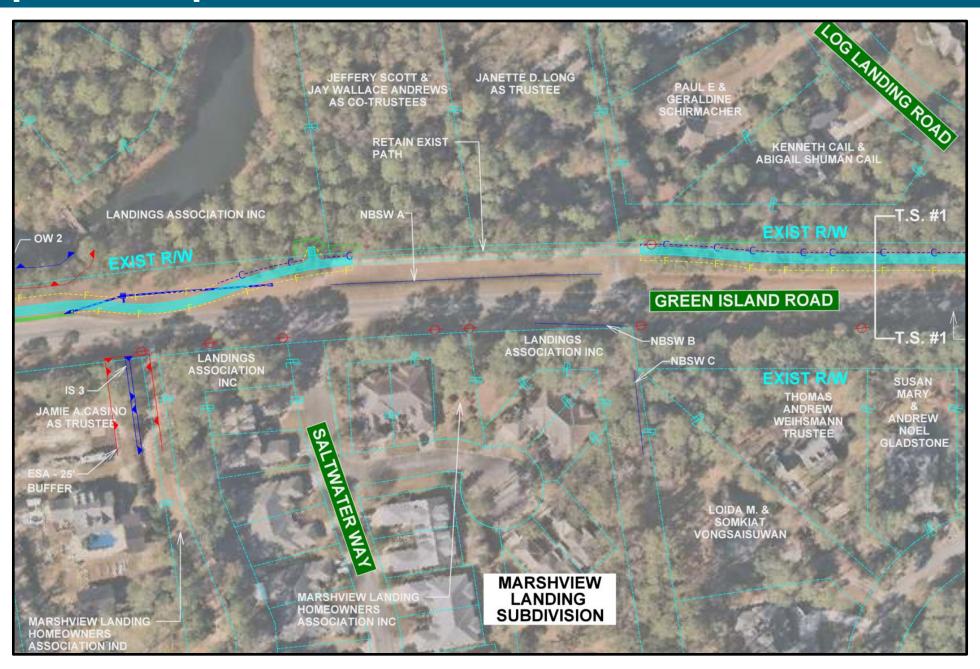

27 | 17-NOV-2026 |             | FY 2027         |

#### **Work in Progress**

- Traffic Counts **COMPLETE**
- Traffic Data Report COMPLETE
- Traffic Projections COMPLETE
- Survey Right of Entry Letters **COMPLETE**
- Environmental Field Work COMPLETE
- Field Survey In Progress
- Stakeholder Engagement *In Progress*
- Concept Development In Progress



### **Existing Conditions**

- Two 11-foot-wide travel lanes (one in each direction)
- Rural shoulders and open ditches
- No pedestrian or bicycle accommodations



#### **Proposed Concept**

- Two 11-foot-wide travel lanes (one in each direction)
- Rural shoulders and open ditches
- 10-foot-wide shared-use path along one side of the roadway



#### **Concept Development – Typical Section**





#### **Concept Development – Path Location**



### **Concept Development – Typical Section**





#### **Concept Development – Westcross Road Bridge**



### **Concept Development – Diamond Causeway Crossing**







## **QUESTIONS?**



Tina Bockhold, PE tibockhold@chathamcounty.org

C FOR GIA

Rhodes Hunt, PE rhodes.hunt@kimley-horn.com