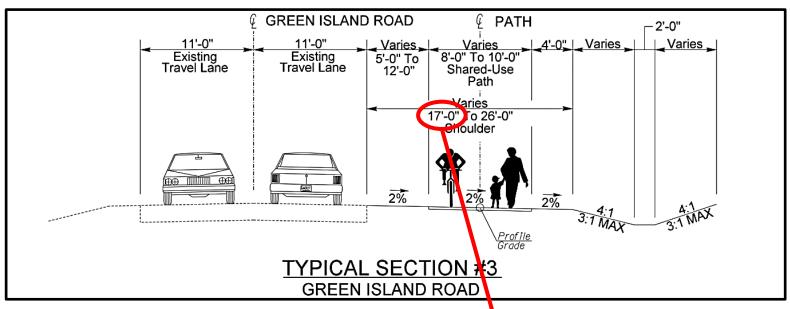

### **Concept Development – Typical Section**

#### **Proposed Concept**

- Two 11-foot-wide travel lanes (one in each direction)
- Rural shoulders and open ditches
- 10-foot-wide shared-use path along one side of the roadway