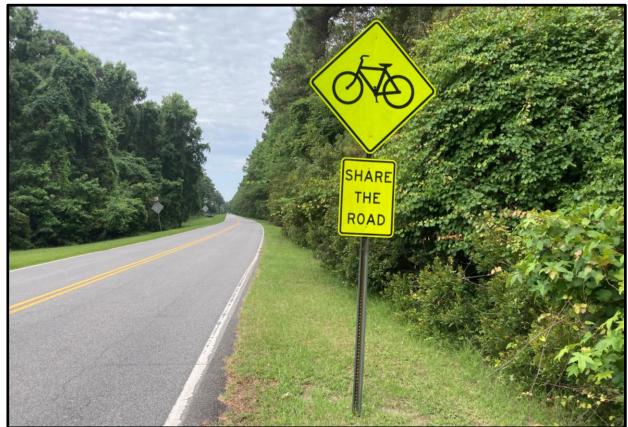

### **Existing Conditions**

- Two 11-foot-wide travel lanes (one in each direction)
- Rural shoulders and open ditches
- No pedestrian or bicycle accommodations

#### **Proposed Concept**

- Two 11-foot-wide travel lanes (one in each direction)
- Rural shoulders and open ditches
- 10-foot-wide shared-use path along one side of the roadway