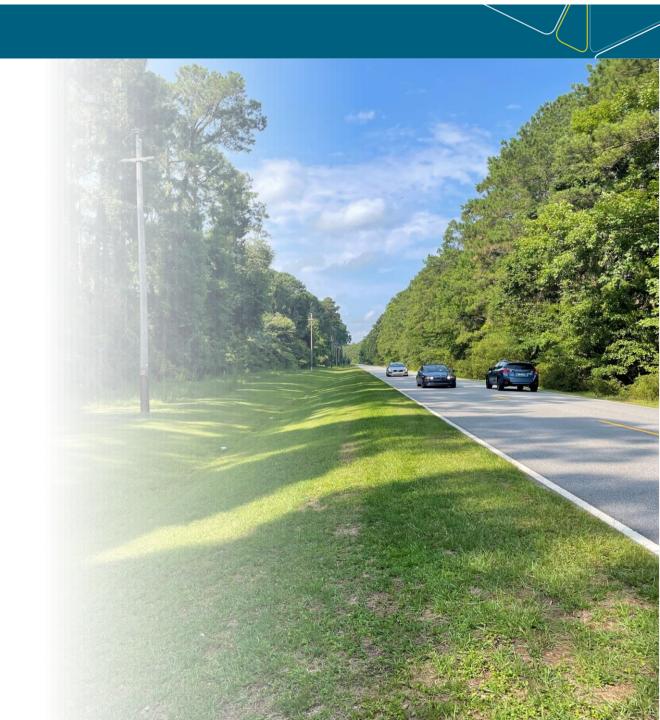

### **Existing Conditions**

- Two 11-foot-wide travel lanes (one in each direction)
- Rural shoulders and open ditches
- No pedestrian or bicycle accommodations