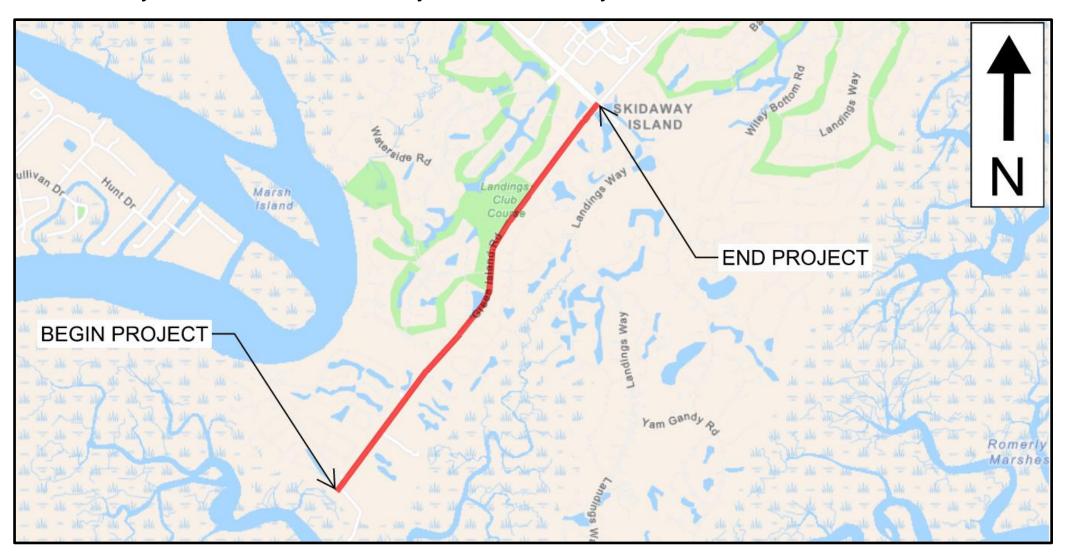

#### **Project Location**

Green Island Road, located in Chatham County, is a two-lane rural local road from south of Lufburrow Way to Diamond Causeway/Tidewater Way