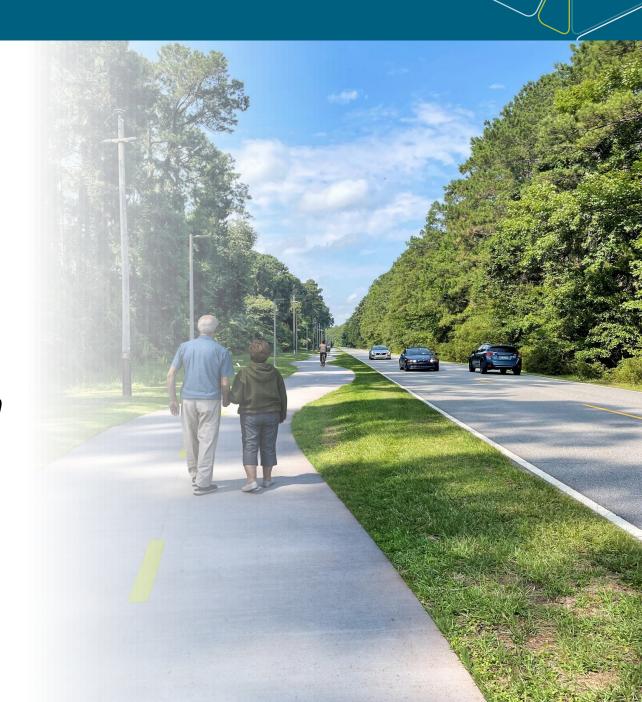

#### **Proposed Concept**

- Two 11-foot-wide travel lanes (one in each direction)
- Rural shoulders and open ditches
- 10-foot-wide shared-use path along one side of the roadway