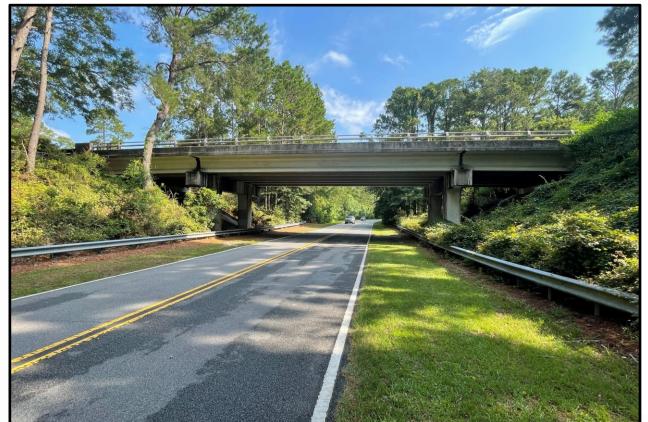

## GREEN ISLAND ROAD PATH

# Stakeholder Meeting

PI 0019015, Chatham County September 24, 2024





#### Agenda

- Project Location
- Schedule
- Existing Conditions
- Concept Development
- Questions/Open Discussion



#### **Stakeholders**

- Chatham County, District 4
- Chatham Emergency Services
- Bike Walk Savannah
- The Landings Association
  - Operations
  - Public Works
  - Security
  - Community Development
- Modena
- South Harbor
- Grand Harbor



#### **Project Location**

Green Island Road, located in Chatham County, is a two-lane rural local road from south of Lufburrow Way to Diamond Causeway/Tidewater Way



## **Project Schedule**

| Activity                | GDOT        | Team Goal   | Actual      | Funding<br>Year |
|-------------------------|-------------|------------